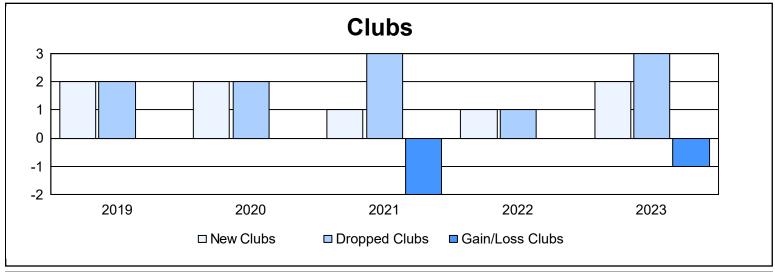

District 2 S2 As of June 2023 Cumulative

| Year      | New<br>Clubs | Dropped<br>Clubs | Gain/<br>Loss<br>Clubs | New<br>Members | Charter<br>Members | Reinstate<br>Members | Transfer<br>Members | Total<br>Member<br>Added | Total<br>Members<br>Dropped | Gain/<br>Loss<br>Members |
|-----------|--------------|------------------|------------------------|----------------|--------------------|----------------------|---------------------|--------------------------|-----------------------------|--------------------------|
| 2018-2019 | 2            | 2                | 0                      | 167            | 47                 | 12                   | 10                  | 236                      | 277                         | -41                      |
| 2019-2020 | 2            | 2                | 0                      | 181            | 43                 | 9                    | 4                   | 237                      | 304                         | -67                      |
| 2020-2021 | 1            | 3                | -2                     | 197            | 22                 | 21                   | 1                   | 241                      | 376                         | -135                     |
| 2021-2022 | 1            | 1                | 0                      | 294            | 30                 | 9                    | 18                  | 351                      | 245                         | 106                      |
| 2022-2023 | 2            | 3                | -1                     | 174            | 64                 | 14                   | 15                  | 267                      | 347                         | -80                      |
| Average   | 2            | 2                | -1                     | 203            | 41                 | 13                   | 10                  | 266                      | 310                         | -43                      |